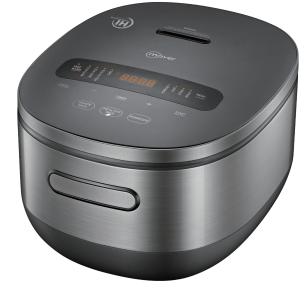

## Induction Heating Rice Cooker MMRC4080IH

- Induction heating (IH) technology for even cooking
- Reduce sugar content in rice by using de-sugar steam rack
- Sensor-touch control panel with LED display
- 8 Preset cooking functions
- 5 layers non-stick coated inner pot
- Automatic keep warm up to 24 hours
- Preset timer up to 24 hours
- Detachable inner cap