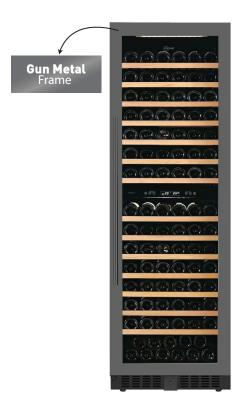

## 165 Bottles Wine Chiller

## MMWC165GM

- 2-layered heated glass door
- Dual zone with temperature between 5 20°C
- 14 telescopic beech wooden shelves
- Touch buttons with LCD temperature display
- White LED interior strip lights
- Adjustable feet
- Charcoal filtration system to maintain an odour-free cabinet
- Built-in lock
- Freestanding and Built-in (Fully recessed) installation

| Model               | MMWC165GM          |
|---------------------|--------------------|
| Gross Capacity      | 425L               |
| Product Dimension   | L595*W685*H1770 mm |
| Packaging Dimension | L650*W775*H1970 mm |
| Net Weight          | 106 KGS            |
| Gross Weight        | 119 KGS            |