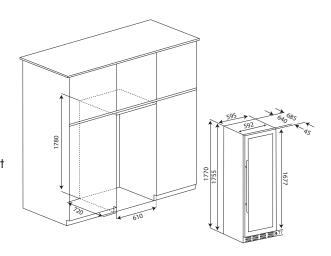

| Model               | MMWC165GM          |
|---------------------|--------------------|
| Gross Capacity      | 425L               |
| Product Dimension   | L595*W685*H1770 mm |
| Packaging Dimension | L650*W775*H1970 mm |
| Net Weight          | 106 KGS            |
| Gross Weight        | 119 KGS            |