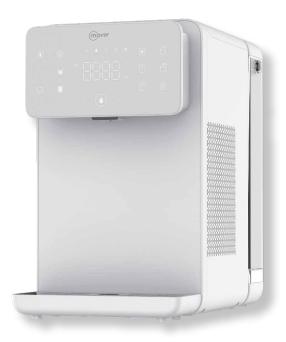

## Instant Hot and Cold Water Dispenser with Filter

## MMIWD48C

- Installation-free operation
- Hot and cold water on-demand in 3 seconds
- Built-in UVC sterilization ensures clean and safe drinking water
- Instant heating technology heats water to the desired temperature consistently
- High-efficiency semiconductor electronic refrigeration cools water to as low as 8°C
- 5 preset temperatures with precise temperature control and 8 preset cup sizes
- Child lock safety feature for hot water
- Reminder indicator for low water level and filter replacement

- Boil-dry and overheating protection
- Detachable water tank and magnetic water drip tray for hassle-free cleaning
- 2-stage filtration system: Ultrafiltration filter (UF) and Carbon filter (CF)
- Ultrafiltration filter (UF): Effectively blocks microorganisms and bacteria while retaining beneficial minerals and micronutrients
- Carbon filter (CF): Reducing high levels of chlorine, heavy metals and chemicals, and other compounds, while improving taste and odor