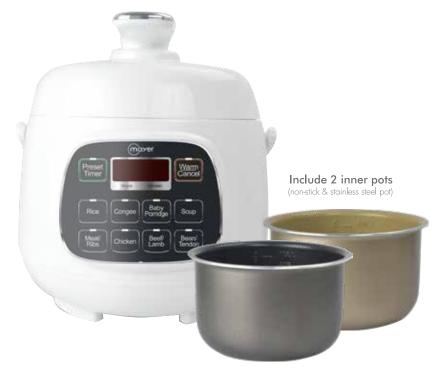

## MMPC1650

- 8 Cooking functions
- Up to 99 minutes cooking time
- Preset timer up to 24 hours
- Working pressure up to 70kPa
- Push-button for pressure release
- Automatic keep warm
- 8 Safety protection measures
- Two inner pots: Ceramic-coated and non-stick inner pot