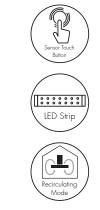

## Semi-integrated Hood with Oil Tray MMSI903OT-GM

- Grey Glass Panel with Stainless Steel Strip
- Stainless Steel with Grey Powder Coating Chassis
- Rectifier Panel with Long Oil Tank
- LED Strip
- Ultra Slim Hood
- 3 Speed Touch Control
- Oil Cup and Oil Tray
- Charcoal Filter x3
- Re-Circulating Mode Only